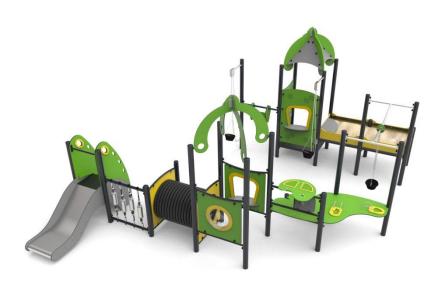

## **LIST OF MODULES**

1x square tower 1x shop elipso
1x hipped roof 1x shop lager elipso
1x dome 1x shop
1x slide elipso 1x sand stamps
1x musical devicw 1 1x funnel
1x tunnel 1x bullseye barrier

## **TECHNICAL DATA**

Max. height fall0,6 mDimensions4,70 x 5,25 x 2,50 mSafety area dimensions7,6 x 7,7 mSafety area45,4 m²

Recommended surface According to norm PN-EN 1176: 2017