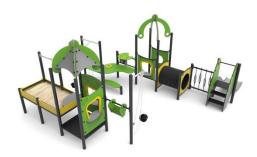

## **LIST OF MODULES**

1x square tower 1x shop elipso
1x hipped roof 1x shop lager elipso
1x dome 1x shop
1x slide elipso 1x sand stamps
1x musical devicw 1 1x funnel
1x tunnel 1x bullseye barrier

## **TECHNICAL DATA**

Max. height fall0,6 mDimensions4,70 x 5,25 x 2,50 mSafety area dimensions7,6 x 7,7 mSafety area45,4 m²

Recommended surface According to norm PN-EN 1176: 2017