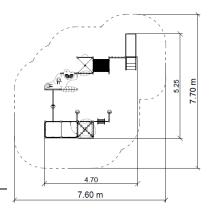

## **TECHNICAL DATA**

Max. height fall0,6 mDimensions4,70 x 5,25 x 2,50 mSafety area dimensions7,6 x 7,7 mSafety area45,4 m²

Recommended surface According to norm PN-EN 1176: 2017