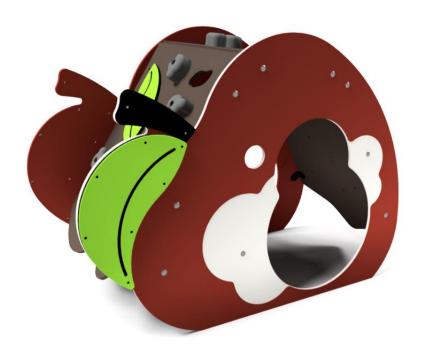

FLORI APPLEHUT Series FLORI VD-DJ

## **TECHNICAL DATA**

 $\begin{array}{lll} \text{Max. height fall} & \text{0,9 m} \\ \text{Dimensions (W x L x H)} & \text{1,40 x 0,65 x 1,00 m} \\ \text{Safety area dimensions} & \text{4,3 x 3,6 m} \\ \text{Safety area} & \text{13,7 m}^2 \\ \end{array}$ 