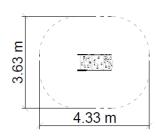

## **TECHNICAL DATA**

 $\begin{array}{lll} \text{Max. height fall} & \text{0,9 m} \\ \text{Dimensions (W x L x H)} & \text{1,40 x 0,65 x 1,00 m} \\ \text{Safety area dimensions} & \text{4,3 x 3,6 m} \\ \text{Safety area} & \text{13,7 m}^2 \\ \end{array}$ 