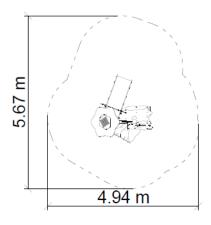

## **TECHNICAL DATA**

Max.height fall 0,6 m

Dimensions (W x L x H) 2,25 x 2,04 x 4,94 m

Safety area dimensions 5,7 x 4,9 m

Safety area 20,6 m<sup>2</sup>

Recommended surface According to the norm 1176-1:2017