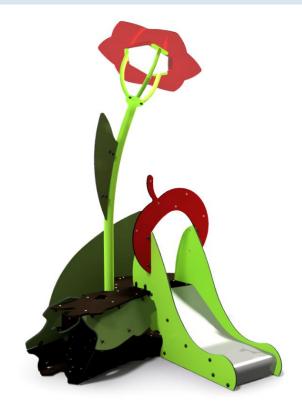

FLORI PLAYSET Series FLORI VD-Z1

## **TECHNICAL DATA**

Max.height fall 0,6 m

Dimensions (W x L x H) 2,25 x 2,04 x 4,94 m

Safety area dimensions 5,7 x 4,9 m

Safety area 20,6 m<sup>2</sup>

Recommended surface According to the norm 1176-1:2017