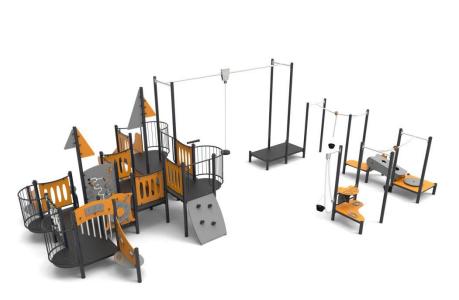

## **LIST OF MODULES**

13x square tower 4x balcony 1x slide 1x climping entrance 1x bench Elipso 1x maze Elipso 1x wheel of fortune 2x lunette 1x shop 2x musical devicw1,2 1x tubular phone 2x sails

## 1x cablevay 1x rotating table 1x conveyor belt 1x winch 2x runner arch 1x table 1x sand tramps 1x strainer with tube