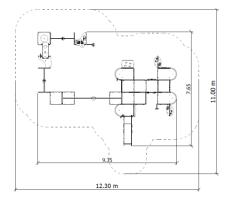

## **TECHNICAL DATA**

Max. height fall Dimensions Safety area dimensions Safety area Recommended surface 0,9 m 9,35 x 7,65 x 3,13 m 12,3 x 11,0 m 94,9 m<sup>2</sup> According to norm PN-EN 1176: 2017