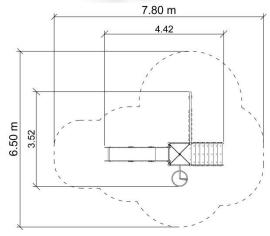

## **TECHNICAL DATA**

Max. height fall 2,0 m

Dimensions 4,42 x 3,52 x 3,40 m

Safety area dimensions 7,8 x 6,5 m 32,7 m<sup>2</sup> Safety area

Recommended surface According to norm 1176-1:2017