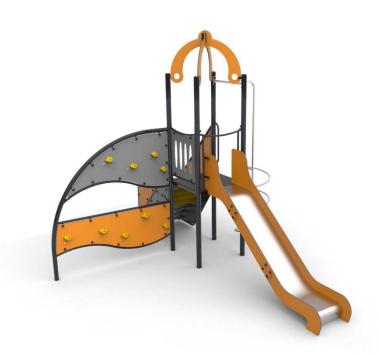

**Playset Mars 1** GAL-MS1 **Series GALAX** 

## **LIST OF MODULES**

1x square tower

1x dome roof

1x slide 1x spiral

1x wave climbing wall

1x stairs

## **TECHNICAL DATA**

Max. height fall 2,0 m

Dimensions 4,42 x 3,52 x 3,40 m

Safety area dimensions 7,8 x 6,5 m 32,7 m<sup>2</sup> Safety area

Recommended surface According to norm 1176-1:2017