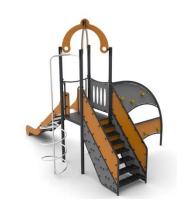

**Playset Mars 1** GAL-MS1 **Series GALAX** 

## **LIST OF MODULES**

1x square tower

1x dome roof

1x slide 1x spiral

1x wave climbing wall

1x stairs