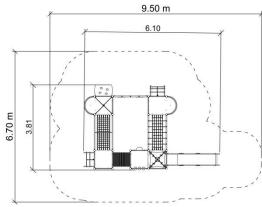

## **TECHNICAL DATA**

Max. height fall 2,0 m

Dimensions 6,10 x 3,81 x 3,40 m Safety area dimensions 9,5 x 6,7 m

Safety area 50,2 m<sup>2</sup>

Recommended surface According to norm 1176-1:2017