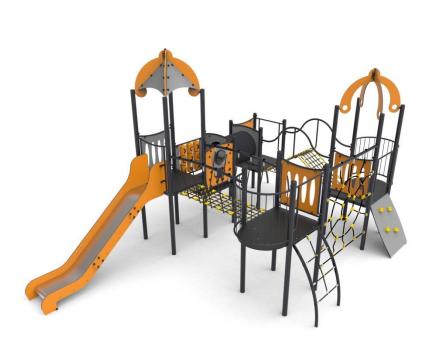

**Playset Saturn 1N Series GALAX GAL-ST1N** 

1x tic tac toe

4x barrier

2x arc-shaped ladder

1x climbing entrance

1x barrier bullseye

1x rope cobweb

## **LIST OF MODULES**

5x square tower

1x slide

1x dome roof 1x hip roof

1x rope bridge

1x climbing rope bridge

1x tunnel

2x balcony