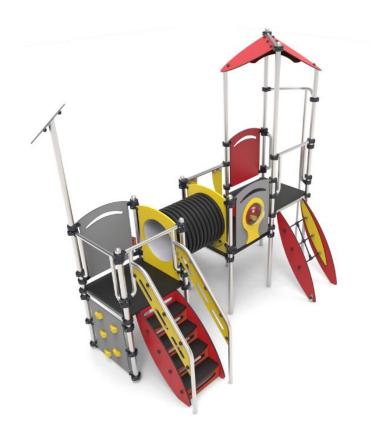

Playset Vibu 4 Series VIBU VIB-04

1x tunnel

1x barrier

1x clock

1x barrier bullseye

## **LIST OF MODULES**

3x square tower

1x roof

1x gable roof

1x slide

1x climbing entrance

1x stairs

1x rope ladder

1x sliding pole