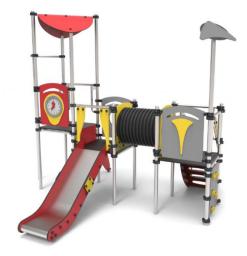

Playset Vibu 4 Series VIBU VIB-04

1x tunnel

1x barrier

1x clock

1x barrier bullseye

## **LIST OF MODULES**

3x square tower

1x roof

1x gable roof

1x slide

1x climbing entrance

1x stairs

1x rope ladder

1x sliding pole