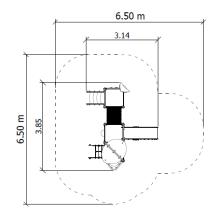

## **TECHNICAL DATA**

Max. height fall

Dimensions

Safety surface dimensions

Safety surface

Recommended surface

1,2 m

3,85 x 3,14 x 3,30 m

6,5 x 6,5 m

32,3 m<sup>2</sup>

According to norm 1176-1:2017

| PREMIUM PLUS*       |                                                                                                                                 |
|---------------------|---------------------------------------------------------------------------------------------------------------------------------|
| STEEL               | Stainless steel construction poles, other elements made of galvanized and powder-coated steel **                                |
| PLATFORM            | Anti -slip HPL                                                                                                                  |
| PLATES              | HDPE / HPL plastic sheets                                                                                                       |
| SLIDE               | Stainless steel slide, HDPE side covers                                                                                         |
| FOUNDATIONS         | The device permanently sited in the ground, concrete class C16 / 20                                                             |
| ADDITIONAL ELEMENTS | Structural beams covered with steel lids welded to poles. The heads of the screws and nuts covered with plastic plugs. Cap nuts |