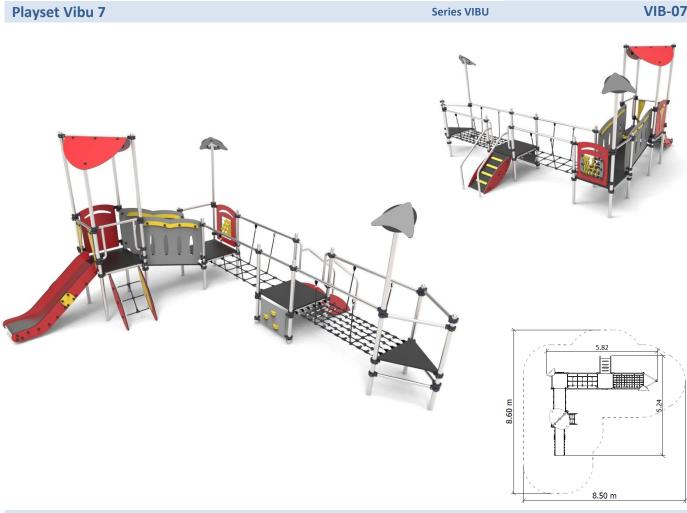

## LIST OF MODULES

- 3x square tower 1x triangular tower 1x gable roof 2x roof 1x slide 1x entrance ramp with guardrails 1x ramp with barriers 1x rope ladder
- 1x climbing entrance 1x barrier 1x abacus 2x entrance ladder 1x railing 2x rope bridge

## **TECHNICAL DATA**

Max. height fall Dimensions Safety surface dimensions Safety surface Recommended surface 0,9 m 5,82 x 5,24 x 3,00 m 8,5 x 8,6 m 46,2 m<sup>2</sup> According to the norm 1176-1:2017