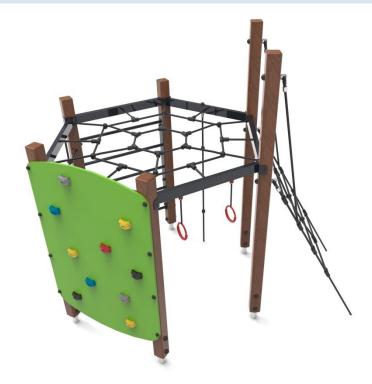

## **TECHNIAL DATA**

Maximum height fall Dimensions (W x L x H) Safety area dimensions Safety area Recommended safety surface

1,8 m 1,85 x 2,25 x 2,50 m 5,5 x 5,3 m 23,1 m<sup>2</sup> According to 1176-1:2017