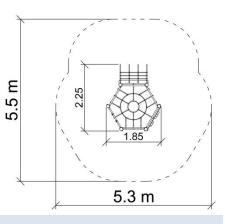

## **TECHNIAL DATA**

Maximum height fall Dimensions (W x L x H) Safety area dimensions Safety area Recommended safety surface

1,8 m 1,85 x 2,25 x 2,50 m 5,5 x 5,3 m 23,1 m<sup>2</sup> According to 1176-1:2017