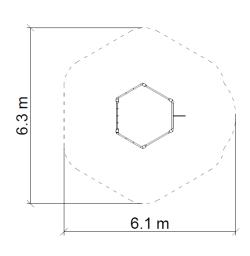

## **TECHNICAL DATA**

Maximum height fall Dimensions (W x L x H) Safety area dimensions Safety area Recommended safety surface 1,9 m 2,48 x 2,34 x 2,03 m 6,3 x 6,1 m 29,7 m<sup>2</sup> According to norm 1176-1:2017