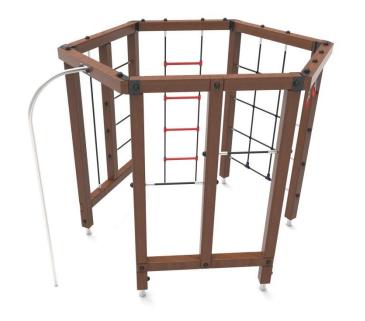

## **Cobweb Climbing Unit**

**PAJ-02** 

## **TECHNICAL DATA**

Maximum height fall Dimensions (W x L x H) Safety area dimensions Safety area Recommended safety surface 1,9 m 2,48 x 2,34 x 2,03 m 6,3 x 6,1 m 29,7 m<sup>2</sup> According to norm 1176-1:2017