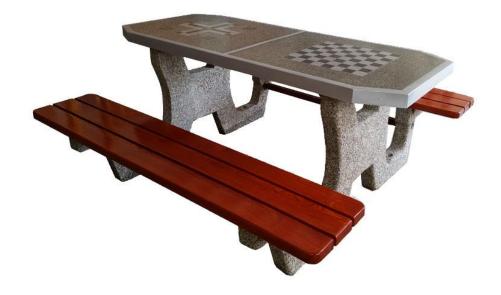

## **TECHNICAL DATA**

Dimensions:

2,00 x 2,00 x 0,81 m

| KONSTRUCTION | Cement concrete with exposed aggregate. The surface of the countertop is ground, polished and protected with varnish. |
|--------------|-----------------------------------------------------------------------------------------------------------------------|
| METAL        | The table top is surrounded by an aluminum profile that protects the edges of the table from impact.                  |
| FOUNDATIONS  | It is possible to attach the table to the reservation using a metal or prefabricated concrete anchor                  |