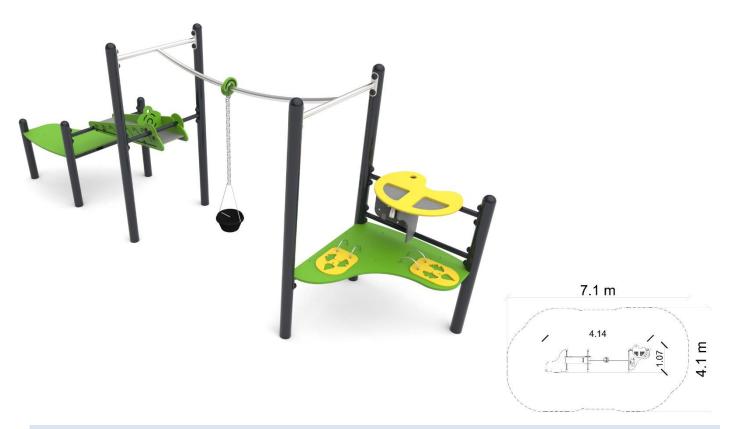

## **LIST OF MODULES**

1x QUICKSAND - Runner arch

1x QUICKSAND – Table

1x QUICKSAND – Strainer with tube

1x QUICKSAND – Sand stamps

1x QUICKSAND - Slide

## **TECHNICAL DATA**

Maximum height fall Dimensions (W x L x H)

Safety area dimensions 7,1 x 4,1 m Safety area 25,7 m<sup>2</sup>

Recommended safety surface According with norm 1176-1:2017

4,14 x 1,07 x 1,60 m