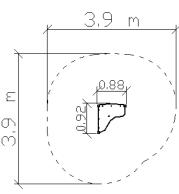

## **TECHNICAL DATA**

Maximum height fall

Dimensions (W x L x H)

Safety area dimensions

Safety area

12,2 m<sup>2</sup>

Recommended safety surface According with norm PN-EN 1176