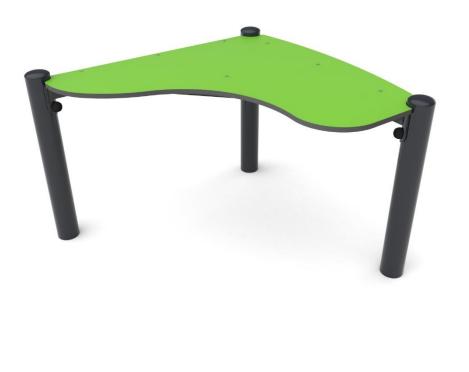

Table Series Quick Sand RPS-SK

## **TECHNICAL DATA**

Maximum height fall

Dimensions (W x L x H)

Safety area dimensions

Safety area

12,2 m<sup>2</sup>

Recommended safety surface According with norm PN-EN 1176