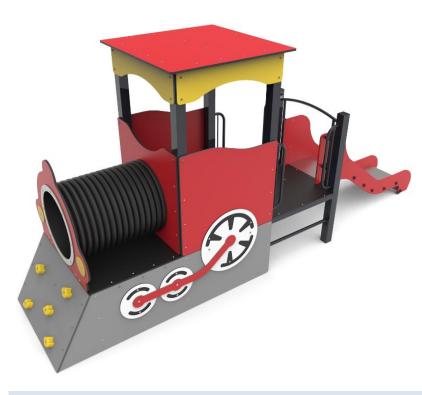

## **TECHNICAL DATA**

 Max. height fall
 0,6 m

 Dimensions
 4,60 x 1,10 x 2,00 m

 $\begin{array}{ll} \text{Safety surface dimensions} & 8,0 \text{ x 4,0 m} \\ \text{Safety surface} & 26,9 \text{ m}^2 \end{array}$ 