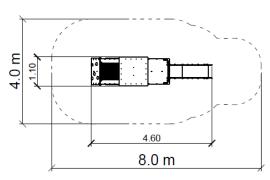

## **TECHNICAL DATA**

 Max. height fall
 0,6 m

 Dimensions
 4,60 x 1,10 x 2,00 m

 $\begin{array}{ll} \text{Safety surface dimensions} & 8,0 \text{ x 4,0 m} \\ \text{Safety surface} & 26,9 \text{ m}^2 \end{array}$ 

Recommended surface According to norm 1176-1:2017