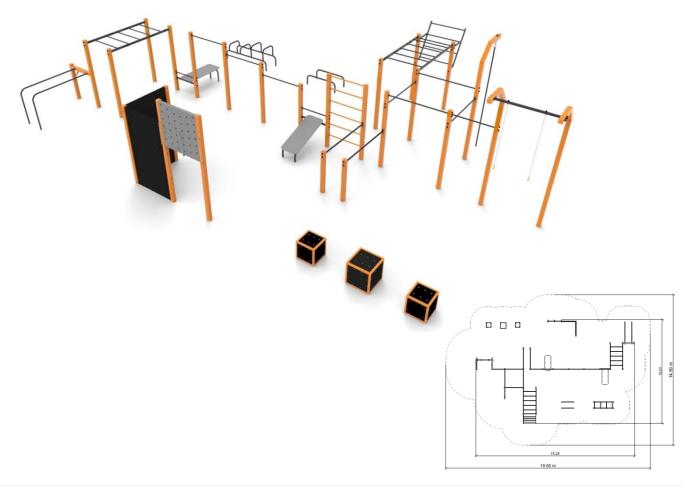

Street Workout P-001 STREET WORKOUT SERIES STW-P-001

| Modules:                                      |                                          | Technical data                 |                                 |
|-----------------------------------------------|------------------------------------------|--------------------------------|---------------------------------|
| 1 x parallel bars v1<br>2 x horizontal ladder | 1 x diagonal ladder<br>1 x climbing rope | Max. height fall<br>Dimensions | 2,3 m<br>10,01 x 15,28 x 3,50 m |
| 1 x bench<br>8 x bar                          | 1 x gimnastic hoops<br>2 x wall          | Safety surface                 | 14,5 x 19,6 m <sup>2</sup>      |
| 1 x oblique bench                             | 1 x climbing wall                        | Safety area                    | 209,2 m <sup>2</sup>            |
| 1 x vertical ladder                           | 2 x box 2                                | Recommended surface            | According to norm 1176-1:2017   |
| 1 x pareller bars v2<br>1 x push ups set 1    | 1 x box 1<br>1 x push ups set v2         |                                |                                 |