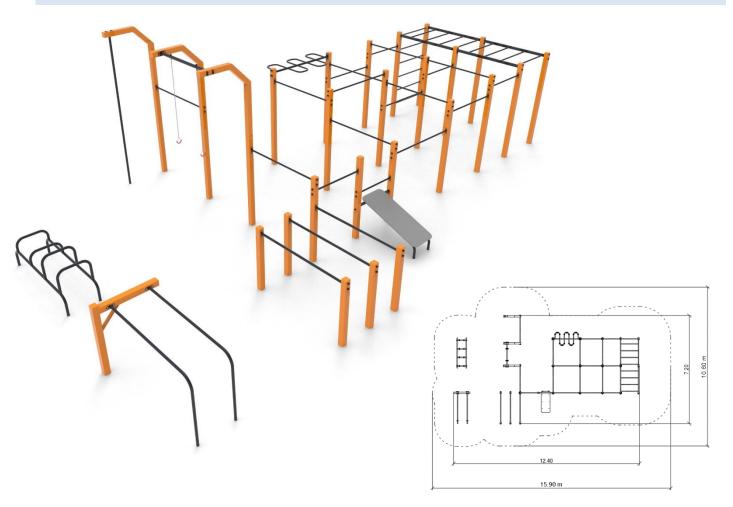

**Street Workout P-016A STREET WORKOUT SERIES STW-P-016A** 

| Modules:              |                             | Technical data         |                                   |
|-----------------------|-----------------------------|------------------------|-----------------------------------|
| 1 x horizontal ladder | 1 x pole dance tube         | Max. height fall       | 2,3 m                             |
| 2 x vertical ladder   | 1 x oblique bench           | Dimensions (W x L x H) | 12,40 x 7,20 x 3,50 m             |
| 4 x bar 1200          | 1 x gymnastic hoops         | Safety area dimensions | 15,9 x 10,6 m <sup>2</sup>        |
| 3 x bar 1500          | 1 x horizontal snake ladder | Safety area            | 131,8 m <sup>2</sup>              |
| 10 x bar 1800         | 1 x push ups set v2         |                        |                                   |
| 1 x parellal bars V1  | 1 x triple parellal bars    | Recommended surface    | According to the norm 1176-1:2017 |