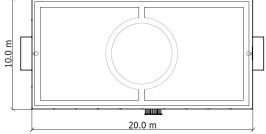

**TECHNICAL DATA** 

Dimensions (W x L x H)

20,0 x 10,0 x 3,2 m

| Available options: |                                                                                                                               |
|--------------------|-------------------------------------------------------------------------------------------------------------------------------|
| PANEL              | Hot-dip galvanized panel fencing and powder painted, welded from steel bars, posts for fixing panels with 60 x 40 mm profiles |
| WICKET             | Frame structure made of 60 x 40 mm profiles, 60 x 60 mm gate posts, panel filling, "LOCINOX" lock                             |
| GATE               | Double-leaf gate - retractable, frame structure made of 60 x 40 mm profiles, posts made of 100 x 100 mm profiles              |
| POSTS              | Galvanized, powder painted, blinded with plastic caps                                                                         |
| OTHER              | It is possible to make a fence with a concrete plinth                                                                         |