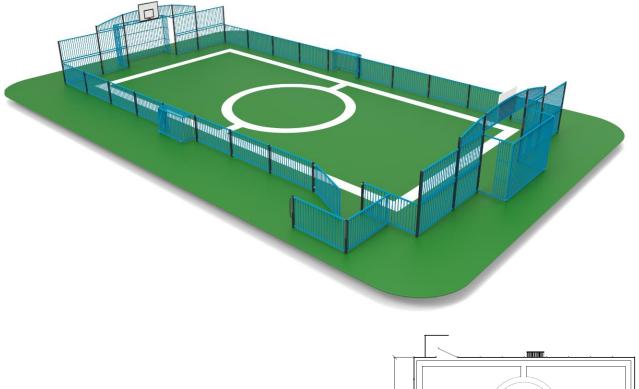

**TECHNICAL DATA** 

Dimensions (W x L x H)

20,0 x 10,0 x 3,2 m

| Available options: |                                                                                                                               |
|--------------------|-------------------------------------------------------------------------------------------------------------------------------|
| PANEL              | Hot-dip galvanized panel fencing and powder painted, welded from steel bars, posts for fixing panels with 60 x 40 mm profiles |
| WICKET             | Frame structure made of 60 x 40 mm profiles, 60 x 60 mm gate posts, panel filling, "LOCINOX" lock                             |
| GATE               | Double-leaf gate - retractable, frame structure made of 60 x 40 mm profiles, posts made of 100 x 100 mm profiles              |
| POSTS              | Galvanized, powder painted, blinded with plastic caps                                                                         |
| OTHER              | It is possible to make a fence with a concrete plinth                                                                         |