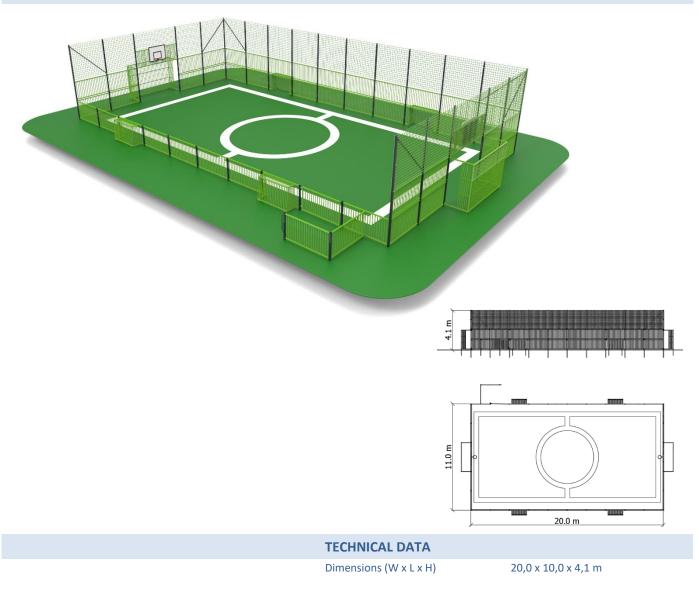

| Available options: |                                                                                                                                     |
|--------------------|-------------------------------------------------------------------------------------------------------------------------------------|
| PANEL              | Hot-dip galvanized panel fencing and powder painted green, welded from steel bars, posts for fixing panels with 60 x 40 mm profiles |
| WICKET             | Frame structure made of 60 x 40 mm profiles, 60 x 60 mm gate posts, panel filling, "LOCINOX" lock                                   |
| GATE               | Double-leaf gate - retractable, frame structure made of 60 x 40 mm profiles, posts made of 100 x 100 mm profiles                    |
| POSTS