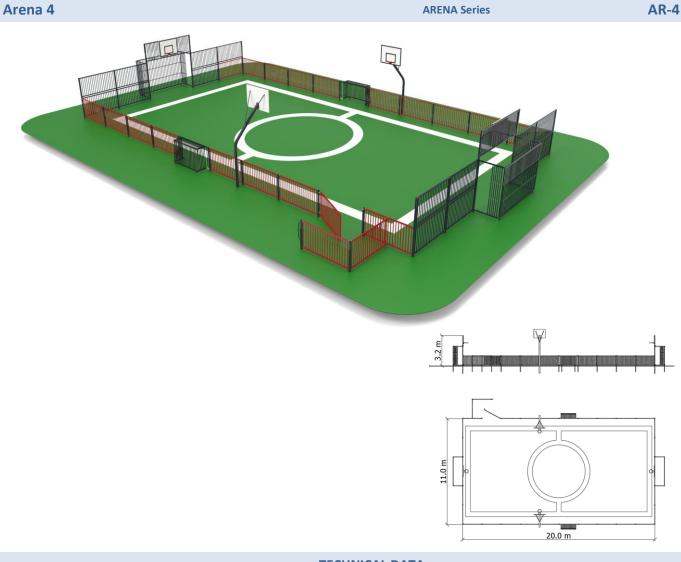

**TECHNICAL DATA** Dimensions (W x L x H)

20,0 x 11,0 x 3,2 m

| Available options: |                                                                                                                                                |
|--------------------|------------------------------------------------------------------------------------------------------------------------------------------------|
| PANEL              | Hot-dip galvanized panel fencing and powder painted green (RAL 6005), welded from steel bars, posts for fixing panels with 60 x 40 mm profiles |
| WICKET             | Frame structure made of 60 x 40 mm profiles, 60 x 60 mm gate posts, panel filling, "LOCINOX" lock                                              |
| GATE               | Double-leaf gate - retractable, frame structure made of 60 x 40 mm profiles, posts made of 100 x 100 mm profiles                               |
| POSTS              | Galvanized, powder painted green (RAL 6005), blinded with plastic caps                                                                         |
| OTHER              | It is possible to make a fence with a concrete plinth                                                                                          |