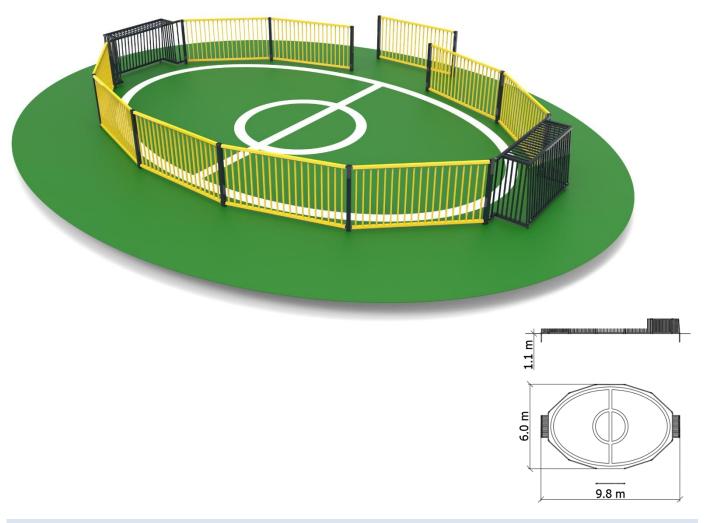

Arena Elipse ARENA Series AR-EL

## **TECHNICAL DATA**

Dimensions (W x L x H)

6,0 x 9,8 x 1,1 m

| Available options: |                                                                                                                      |
|--------------------|----------------------------------------------------------------------------------------------------------------------|
| PANEL              | Hot-dip galvanized panel fencing and powder welded from steel bars, posts for fixing panels with 60 x 40 mm profiles |
| WICKET             | Frame structure made of 60 x 40 mm profiles, 60 x 60 mm gate posts, panel filling, "LOCINOX" lock                    |
| GATE               | Double-leaf gate - retractable, frame structure made of 60 x 40 mm profiles, posts made of 100 x 100 mm profiles     |
| POSTS              | Galvanized, powder painted, blinded with plastic caps                                                                |
| OTHER              | It is possible to make a fence with a concrete plinth                                                                |