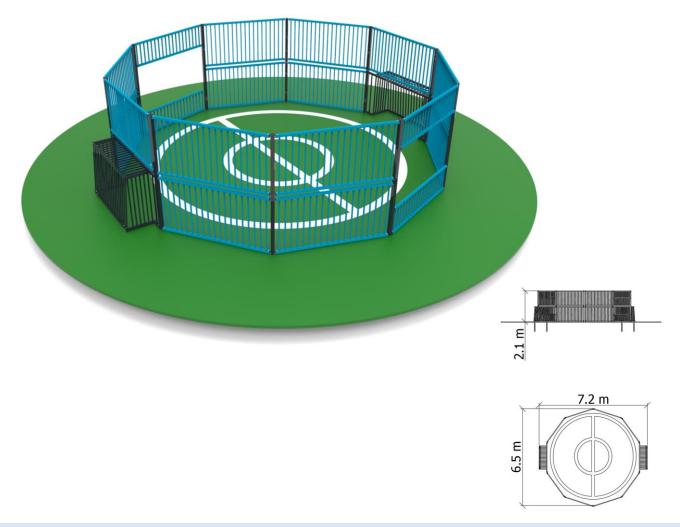

## **TECHNICAL DATA**

Dimensions (W x L x H)

6,0 x 9,8 x 1,1 m

| Available options: |                                                                                                                                                |
|--------------------|------------------------------------------------------------------------------------------------------------------------------------------------|
| PANEL              | Hot-dip galvanized panel fencing and powder painted green (RAL 6005), welded from steel bars, posts for fixing panels with 60 x 40 mm profiles |
| WICKET             | Frame structure made of 60 x 40 mm profiles, 60 x 60 mm gate posts, panel filling, "LOCINOX" lock                                              |
| GATE               | Double-leaf gate - retractable, frame structure made of 60 x 40 mm profiles, posts made of 100 x 100 mm profiles                               |
| POSTS              | Galvanized, powder painted green (RAL 6005), blinded with plastic caps                                                                         |
| OTHER              | It is possible to make a fence with a concrete plinth                                                                                          |