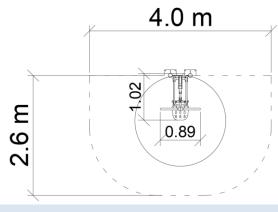

## **Technical data**

Dimensions (W x L x H) Safety area dimensions Safety area

0,79 x 1,15 x 1,9 m 4,0 x 2,6 m 9,6 m<sup>2</sup>