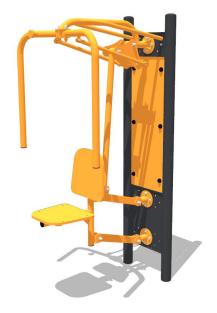

#### **Function:**

The device strengthens the muscles of the chest, back and arms.

### How to exercise:

Sit comfortably on the seat, rest your back. Grab the handles with both hands. Pull the handles forward. Return to starting position. Repeat the exercise.

\* The device can be configured with a pylon or other fitness device.