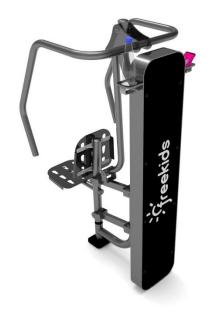

## **Device Features:**

The device strengthens the muscles of the chest, back and arms.

## **Exercise method:**

Sit comfortably on the seat, rest your back. Grab the handles with both hands. Pull the handles forward. Return to starting position. Repeat the exercise.

Dimensions (W x L x H) Safety area dimensions Safety area 1,13 x 0,76 x 1,70 m 2,5 x 3,7 m 8,4 m<sup>2</sup>