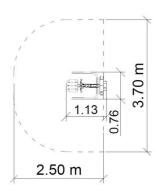

## **Exercise method:**

Sit comfortably on the seat, rest your back. Grab the handles with both hands. Pull the handles forward. Return to starting position. Repeat the exercise.

Dimensions (W x L x H) Safety area dimensions Safety area 1,13 x 0,76 x 1,70 m 2,5 x 3,7 m 8,4 m<sup>2</sup>