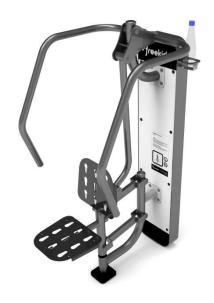

## **Device Features:**

The device strengthens the muscles of the chest, back and arms.

## **Exercise method:**

Sit comfortably on the seat, rest your back. Grab the handles with both hands. Pull the handles forward. Return to starting position. Repeat the exercise.

Dimensions (W x L x H) Safety area dimensions Safety area 1,13 x 0,76 x 1,70 m 2,5 x 3,7 m 8,4 m<sup>2</sup>