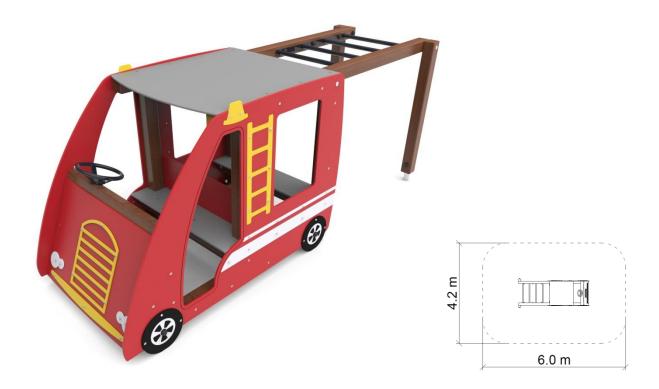

## **TECHNICAL DATA**

Max. height fall (W x L x H) 1,0 m

Dimensions  $2,97 \times 1,19 \times 1,34 \text{ m}$  Safety surface dimensions  $6,0 \times 4,2 \text{ m}$ 

Safety surface differsions 6,0 x 4,2 Safety surface 24,4 m<sup>2</sup>