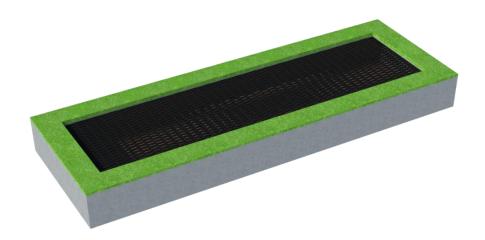

## **TECHNICAL DATA**

Dimensions (W x L x H) 1,55 x 4,52 m Safety area dimensions 5,04 x 8,01 m Safety area 36,9 m<sup>2</sup>

Recommended safety surface According to norm 1176-1:2017

## **Available options:**

| CONSTRUCTION             | Corrosion-resistant galvanized steel.    |
|--------------------------|------------------------------------------|
| JUMPING MAT              | Plastic blocks suspended on steel ropes. |
| SPRING                   | Covered by a permanent cover.            |
| COVER AROUND JUMPING MAT | Flooded with EPDM / SBR surface.         |