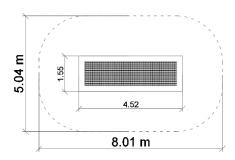

## **TECHNICAL DATA**

Dimensions (W x L x H) 1,55 x 4,52 m Safety area dimensions 5,04 x 8,01 m Safety area 36,9 m<sup>2</sup>

Recommended safety surface According to norm 1176-1:2017