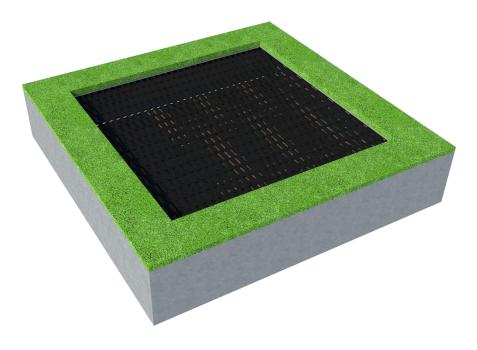

## **TECHNICAL DATA**

Dimensions (W x L x H) 2,05 x 2,05 m Safety area dimensions 5,55 x 5,55 m Safety area 27,3 m<sup>2</sup>

Recommended safety surface According to norm 1176-1:2017

## **Available options:**

| CONSTRUCTION             | Corrosion-resistant galvanized steel.    |
|--------------------------|------------------------------------------|
| JUMPING MAT              | Plastic blocks suspended on steel ropes. |
| SPRING                   | Covered by a permanent cover.            |
| COVER AROUND JUMPING MAT | Flooded with EPDM / SBR surface.         |