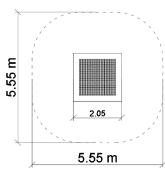

## **TECHNICAL DATA**

Dimensions (W x L x H) 2,05 x 2,05 m Safety area dimensions 5,55 x 5,55 m Safety area 27,3 m<sup>2</sup>

Recommended safety surface According to norm 1176-1:2017