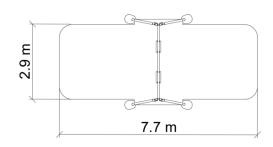

## **TECHNICAL DATA**

Max. height fall Dimensions (W x L x H) Safety area dimensions Safety area Recommended surface 1,4 m 3,32 x 1,88 x 2,35 m 7,7 x 2,9 m 22,3 m<sup>2</sup> According to the norm 1176-1:2017