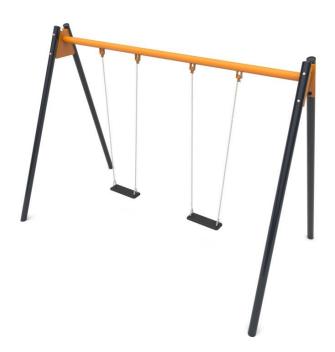

## **TECHNICAL DATA**

Max. height fall Dimensions (W x L x H) Safety area dimensions Safety area Recommended surface 1,4 m 3,32 x 1,88 x 2,35 m 7,7 x 2,9 m 22,3 m<sup>2</sup> According to the norm 1176-1:2017