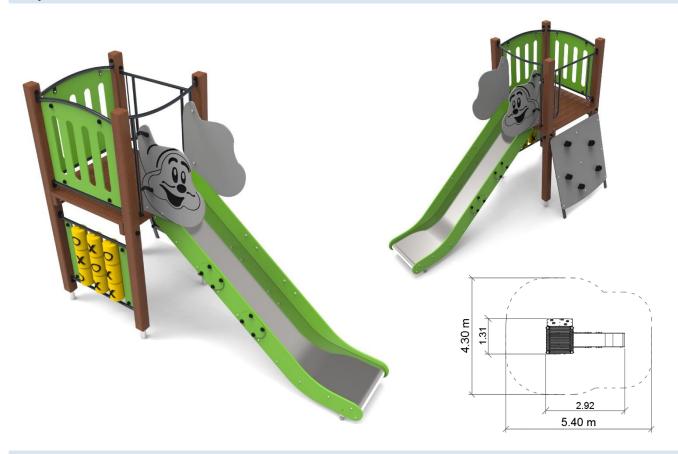

## **LIST OF MODULES**

1 x square tower

1 x climbing entrance

1 x tic tac toe

1 x slide

2 x barrier W4

## **TECHNICAL DATA**

Maximum height fall 1,2 m

Dimensions (W x L x H) 1,31 x 2,92 x 2,910 m

Safety area dimensions 4,3 x 5,4 m Safety area 19,9 m<sup>2</sup>

Recommended safety surface According to norm 1176-1:2017