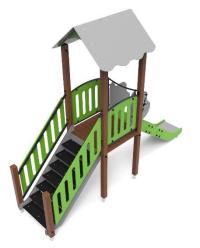

## **Playset BASHFUL 5**

**Series DWARFS** 

**NSM-05** 

## LIST OF MODULES

- 1 x square tower
- 1 x roof
- 1 x stairs with barriers
- 1 x slide
- 2 x barrier W4