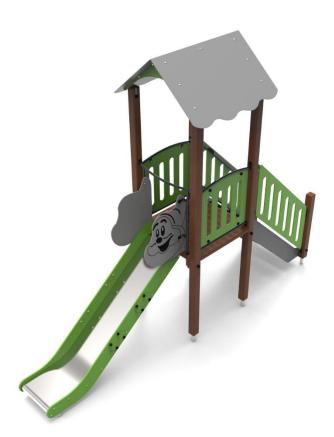

## **Playset BASHFUL 5**

**Series DWARFS** 

**NSM-05** 

## LIST OF MODULES

- 1 x square tower
- 1 x roof
- 1 x stairs with barriers
- 1 x slide
- 2 x barrier W4