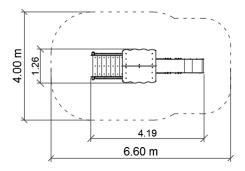

## **TECHNICAL DATA**

Maximum height fall Dimensions (W x L x H) Safety area dimensions Safety area Recommended safety surface 1,2 m 1,26 x 4,19 x 3,3 m 4,0 x 6,6 m 24,0 m<sup>2</sup> According to norm 1176-1:2017