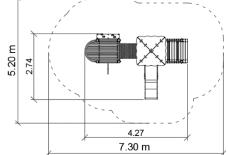

#### **TECHNICAL DATA**

Maximum height fall Dimensions (W x L x H) Safety area dimensions Safety area Recommended safety surface 0,9 m 2,74 x 4,27 x 3,2 m 5,2 x 7,3 m 30,3 m<sup>2</sup> According to norm 1176-1:2017