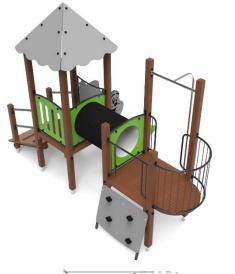

## LIST OF MODULES

- 2 x square tower
- 1 x roof
- 1 x tunnel
- 1 x sliding pole
- 1 x balcony
- 1 x ramp
- 1 x climbing entrance
- 1 x slide
- 1 x barrier W4