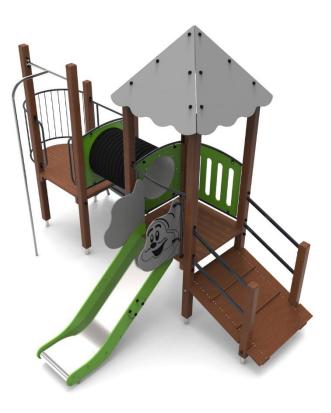

## LIST OF MODULES

- 2 x square tower
- 1 x roof
- 1 x tunnel
- 1 x sliding pole
- 1 x balcony
- 1 x ramp
- 1 x climbing entrance
- 1 x slide
- 1 x barrier W4