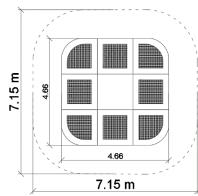

## **TECHNICAL DATA**

 $\begin{array}{ll} \text{Dimensions (W x L x H)} & 4,66 \text{ x } 4,66 \text{ m} \\ \text{Safety area dimensions} & 7,15 \text{ x } 7,15 \text{ m} \\ \text{Safety area} & 46,8 \text{ m}^2 \end{array}$ 