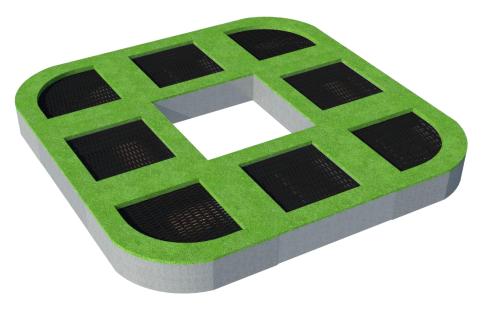

Big Flea Trampoline Trampolines Series 1M-SET8

## **TECHNICAL DATA**

 $\begin{array}{ll} \text{Dimensions (W x L x H)} & 4,66 \text{ x } 4,66 \text{ m} \\ \text{Safety area dimensions} & 7,15 \text{ x } 7,15 \text{ m} \\ \text{Safety area} & 46,8 \text{ m}^2 \end{array}$ 

## **Available options:**

| CONSTRUCTION             | Corrosion-resistant galvanized steel.    |
|--------------------------|------------------------------------------|
| JUMPING MAT              | Plastic blocks suspended on steel ropes. |
| SPRING                   | Covered by a permanent cover.            |
| COVER AROUND JUMPING MAT | Flooded with EPDM / SBR surface.         |