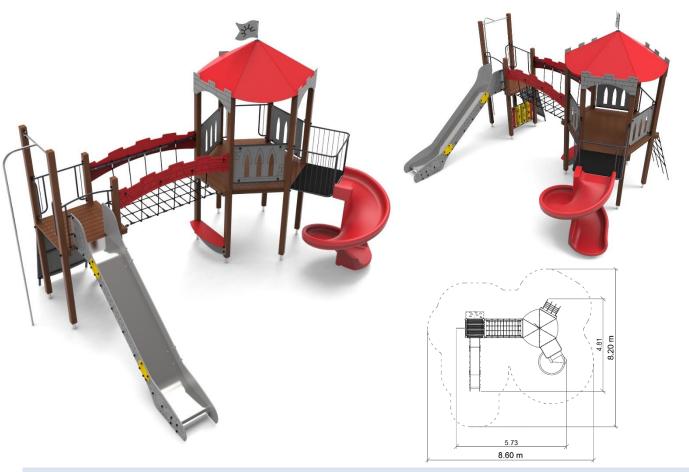

**ZMK-95 Castle Playset 95 Series CASTLES** 

## **LIST OF MODULES**

3 x barrier W6

1 x spiral slide

1 x Tic Tac Toe

1 x rope entrance

1 x hexagonal roof

1 x square tower

1 x climbing entrance

1 x sliding pole

1 x dragon slide

1 x rope bridge

1 x shop

1 x hexagonal tower

## **TECHNICAL DATA**

Max. Fall height Dimensions (W x L x H)

Safety area dimensions

Safety area

Reccomended surface

1,5 m

5,73 x 4,81 x 4,00 m

8,6 x 8,2 m

50,5 m<sup>2</sup>

According to the norm 1176-1:2017

| Available options:  |                                                                                                                          |                                                                                                                               |
|---------------------|--------------------------------------------------------------------------------------------------------------------------|-------------------------------------------------------------------------------------------------------------------------------|
|                     | STANDARD                                                                                                                 | PREMIUM                                                                                                                       |
| WOOD                | construction elements made of solid wood, impregnated surface ,with square profile 95 x 95 mm                            | construction elements made of glued-laminated timber, impregnated surface, with square profile 95 x 95 mm                     |
| STEEL               | galvanized and powder-coated steel elements                                                                              | galvanized and powder-coated steel elements                                                                                   |
| PLATES              | HPL sheets                                                                                                               | HPL and three-coat HDPE panels with milled drawings                                                                           |
| SLIDES              | stainless steel slide with side-guard panels made of HDPE sheets. LLDPE slide                                            | stainless steel slide with side-guard panels made of HDPE sheets and three-coat HDPE panels with milled drawings. LLDPE slide |
| ROPES               | ropes made of steel cores wrapped in polypropylene strings, joined by nylon or aluminum connectors                       | ropes made of steel cores wrapped in polypropylene strings, joined by nylon or aluminum connectors                            |
| FOUNDATIONS         | The device permanently sited in the ground with C16 / 20 class concrete                                                  | The device permanently sited in the ground with C16 / 20 class concrete                                                       |
| ADDITIONAL ELEMENTS | Structural posts protected with welded steel covers; bolts and screws protected with plastic end covers; round head nuts | Structural posts protected with welded steel covers; bolts and screws protected with plastic end covers; round head nuts      |