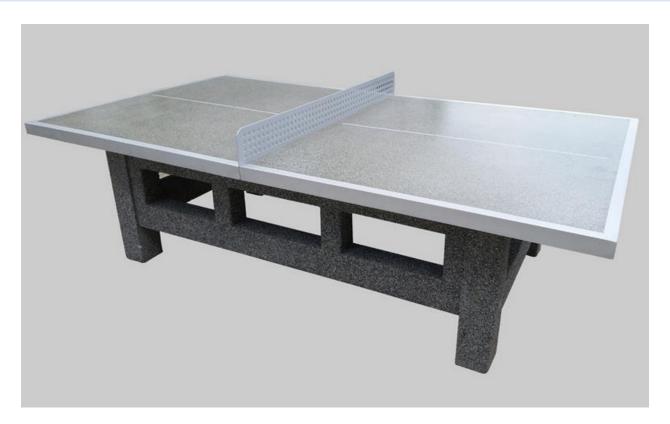

Ping pong Table Street Furniture Series SŁ002

## **TECHNICAL DATA**

Dimensions:

2,74 x 1,54 x 0,77 m

| CONSTRUCTION | Cement concrete with exposed aggregate. The surface of the countertop is ground, polished and protected with varnish. |
|--------------|-----------------------------------------------------------------------------------------------------------------------|
| METAL        | The table top is surrounded by an aluminum profile that protects the edges of the table from impact.                  |
| FOUNDATIONS  | It is possible to attach the table to the reservation using a metal or prefabricated concrete anchor                  |