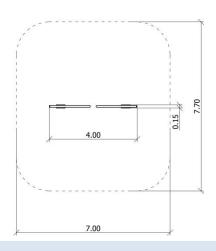

## **TECHNICAL DATA**

Max. height fall Dimensions (W x L x H) Safety area dimensions Safety area

Recommended surface

1,4 m 4,00 x 0,09 x 2,50 m

7,0 x 7,7 m 52,0 m<sup>2</sup>

According to the 1176-1:2017