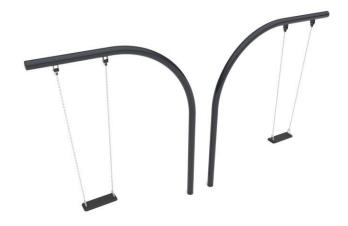

## **TECHNICAL DATA**

Max. height fall Dimensions (W x L x H) Safety area dimensions Safety area

Recommended surface

1,4 m 4,00 x 0,09 x 2,50 m

7,0 x 7,7 m 52,0 m<sup>2</sup>

According to the 1176-1:2017