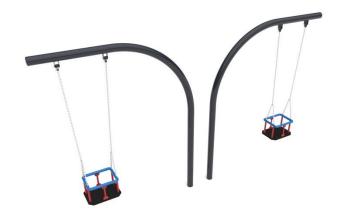

## **TECHNICAL DATA**

Max. height fall1,4 mDimensions (W x L x H)4,00 x 0,32 x 2,50 mSafety area dimensions7,0 x 7,7 mSafety area52,0 m²

Recommended surface According to the norm 1176-1:2017