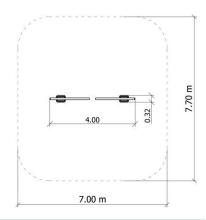

## **TECHNICAL DATA**

Max. height fall1,4 mDimensions (W x L x H)4,00 x 0,32 x 2,50 mSafety area dimensions7,0 x 7,7 mSafety area52,0 m²

Recommended surface According to the norm 1176-1:2017