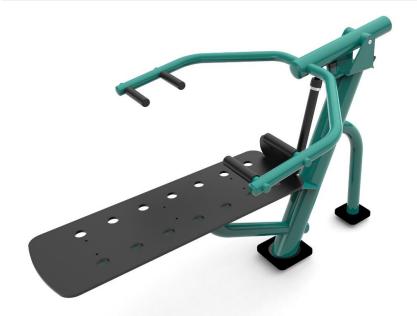

## **TECHNICAL DATA**

Dimensions (W x L x H) Safety area dimensions Safety area 1,59 x 0,96 x 1,01 m 4,0 x 3,4 m 11,7 m<sup>2</sup>