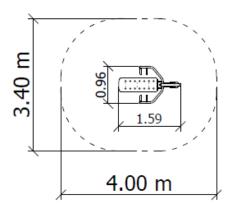

## **TECHNICAL DATA**

Dimensions (W x L x H) Safety area dimensions Safety area 1,59 x 0,96 x 1,01 m 4,0 x 3,4 m 11,7 m<sup>2</sup>