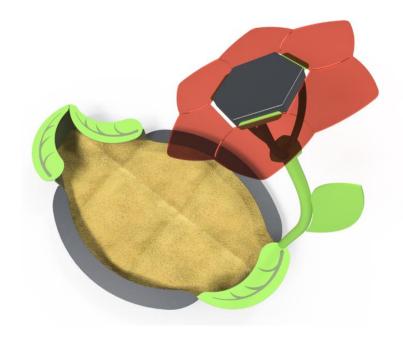

Flori Sandbox Series FLORI PSK-VD1

## **TECHNICAL DATA**

Max. height fall0,42 mDimensions (W x L x H)2,40 x 3,19 x 3,00 mSafety area dimensions6,15 x 5,39 mSafety area24,5 m²

Recommended safety surface According to norm 1176-1:2017