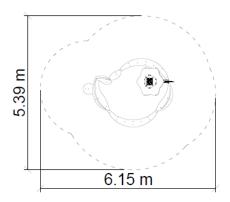

## **TECHNICAL DATA**

Max. height fall0,42 mDimensions (W x L x H)2,40 x 3,19 x 3,00 mSafety area dimensions6,15 x 5,39 mSafety area24,5 m²

Recommended safety surface According to norm 1176-1:2017