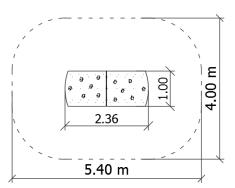

## **TECHNICAL DATA**

Max. height fall Dimensions (W x L x H) Safety area dimensions Safety area Recommended surface 1,4 m 2,36 x 1,00 x 1,40 m 5,4 x 4,0 m 19,5 m<sup>2</sup> According to norm 1176-1:2017