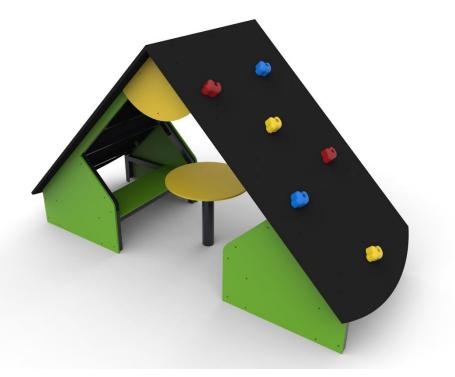

FLX-DM2

## **TECHNICAL DATA**

Max. height fall Dimensions (W x L x H) Safety area dimensions Safety area Recommended surface 1,4 m 2,36 x 1,00 x 1,40 m 5,4 x 4,0 m 19,5 m<sup>2</sup> According to norm 1176-1:2017