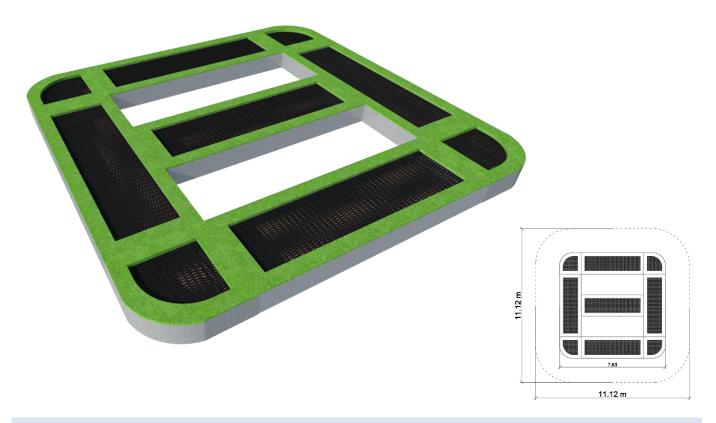

## **TECHNICAL DATA**

Dimensions (W x L x H) 7,63 x 7,63 m
Safety area dimensions 11,12 x 11,12 m
Safety area 117,3 m<sup>2</sup>

Recommended safety surface According to norm 1176-1:2017