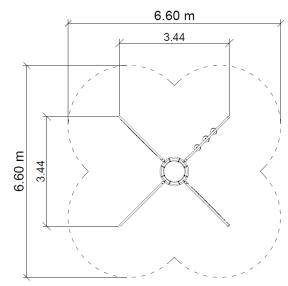

## **TECHNICAL DATA**

Max. height fall
Dimensions (W x L x H)
Safety area dimensions

Safety area

Recommended surface

2,0 m

3,68 x 3,68 x 2,10 m

6,6 x 6,6 m

38,8 m<sup>2</sup>

According to norm 1176-1:2017