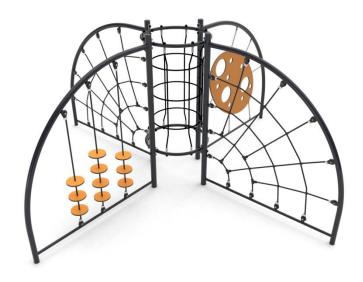

Playset HELIX S4 Series HOP HLX-S4

## LIST OF MODULES TECH

2 x cobweb rope arch

1 x climbing discs arch

1 x elips climbing wall

1 x rope chimney