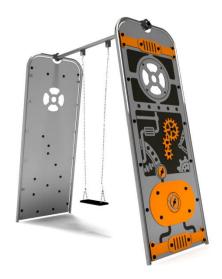

Industrial Swing Series Industrial IND-HW

## **TECHNICAL DATA**

Max. height fall 1,4 m

Dimensions (W x L x H) 0,88 x 1,80 x 2,54 m Safety area dimensions 7,7 x 2,6 m

Safety area 13,9 m<sup>2</sup>

Recommended surface According to the norm 1176-1:2017

## **Available options:**

| Attailable options. |                                                                                                |
|---------------------|------------------------------------------------------------------------------------------------|
|                     | PREMIUM                                                                                        |
| STEEL               | Galvanized steel structural beams                                                              |
| PLATES              | HPL and three-coat HDPE panels with milled drawings                                            |
| FOUNDATION          | The device permanently sited in the ground with C16 / 20 class concrete                        |
| ADDITIONAL ELEMENTS | Structural beams connected with clamps. Screw heads, nuts covered with plastic plugs. Cap nuts |