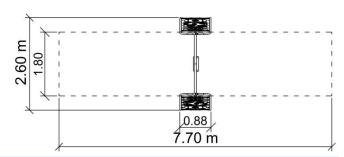

## **TECHNICAL DATA**

Max. height fall 1,4 m

Dimensions (W x L x H) 0,88 x 1,80 x 2,54 m Safety area dimensions 7,7 x 2,6 m

Safety area 13,9 m<sup>2</sup>

Recommended surface According to the norm 1176-1:2017