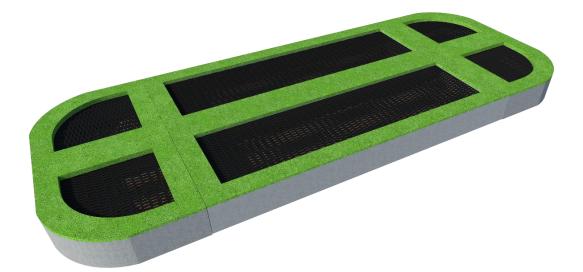

## **TECHNICAL DATA**

Dimensions (W x L x H) Safety area dimensions Safety area Recommended safety surface 3,10 x 7,63 m 6,60 x 10,64 m 66,7 m<sup>2</sup> According to norm 1176-1:2017

## Available options:

| CONSTRUCTION                | Corrosion-resistant galvanized steel.    |
|-----------------------------|------------------------------------------|
| JUMPING MAT                 | Plastic blocks suspended on steel ropes. |
| SPRING                      | Covered by a permanent cover             |
| COVER AROUND JUMPING<br>MAT | Flooded with EPDM / SBR surface.         |