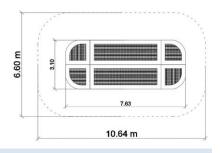

## **TECHNICAL DATA**

Dimensions (W x L x H) Safety area dimensions Safety area Recommended safety surface 3,10 x 7,63 m 6,60 x 10,64 m 66,7 m<sup>2</sup> According to norm 1176-1:2017