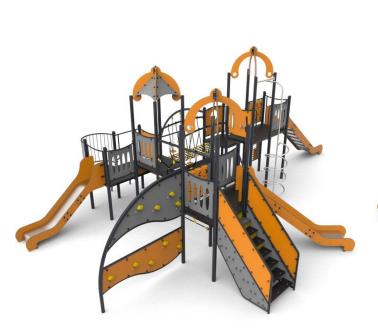

Playset Saturn 4D Series GALAX GAL-ST4D

## **LIST OF MODULES**

7x square tower 1x rope cobweb 1x triangular tower 1x stairs 2x dome roof 1x entry ladder 1x hipped roof 1x arc-shaped ladder 3x slide 1x spiral 1x tunnel 1x balcony 1x rope bridge 6x barrier W4 1x climbing dices arch 2x tic tac toe 1x wave climbing wall 1x abacus 1x barrier clock