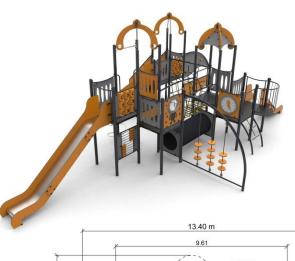

## **TECHNICAL DATA**

Max. height fall 2,0 m
Dimensions 9,61 x 6,63 x 3,70 m
Safety area dimensions 13,4 x 9,7 m
Safety area 80,2 m<sup>2</sup>

Recommended surface According to norm 1176-1:2017