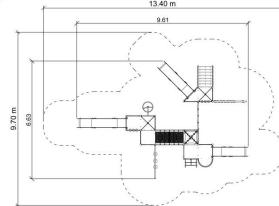

## **TECHNICAL DATA**

Max. height fall 2,0 m
Dimensions 9,61 x 6,63 x 3,70 m
Safety area dimensions 13,4 x 9,7 m
Safety area 80,2 m<sup>2</sup>

Recommended surface According to norm 1176-1:2017