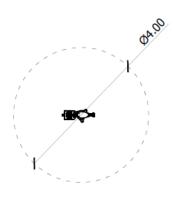

## **TECHNICAL DATA**

Max. height fall 0,6 m

Dimensions 0,95 x 0,38 x 0,96 m

Safety surface dimensions 4,0 m Safety surface 12,5 m<sup>2</sup>

Reccomended safety area According to norm 1176-1:2017