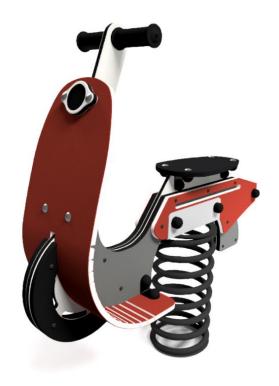

Scooter Spring Rider Series Mini City BUJ-SK

## **TECHNICAL DATA**

Max. height fall 0,6 m

Dimensions 0,95 x 0,38 x 0,96 m

Safety surface dimensions 4,0 m Safety surface 12,5 m<sup>2</sup>

Reccomended safety area According to norm 1176-1:2017