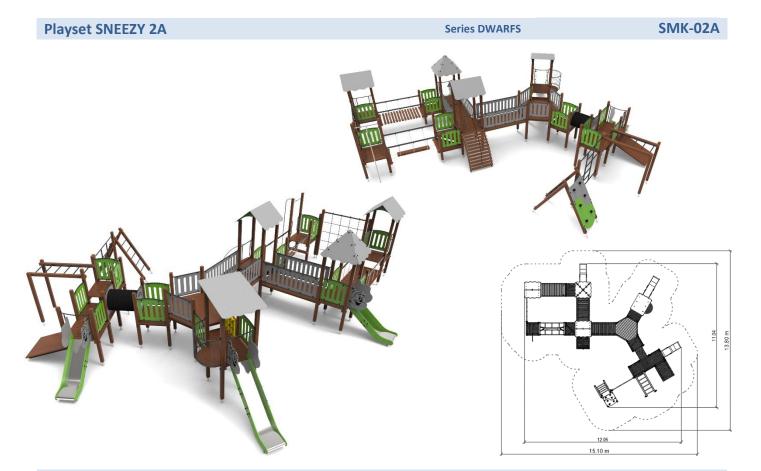

## LIST OF MODULES

1 x hexagonal tower 10 x square tower 2 x triangular tower 1 x roof 2 x gable roof 1 x hip roof 1 x suspended bridge 1 x balance beam bridge 2 x bridge with barriers 1 x tunnel 1 x balcony

1 x entry ladder Available options: 1 x sliding pole
1 x arc-shaped entrance
1 x ramp
3 x slide
1 x rope lattice
1 x steel dexterous unit
1 x a letter shaped steel and climbing ladder
1 x horizontal ladder
1 x tic tac toe
20 x barrier W4

## **TECHNICAL DATA**

Maximum height fall Dimensions (W x L x H) Safety area dimensions Safety area Recommended safety surface 2,0 m 12,05 x 11,04 x 3,3 m 15,1 x 13,8 m 136,6 m<sup>2</sup> According to norm 1176-1:2017