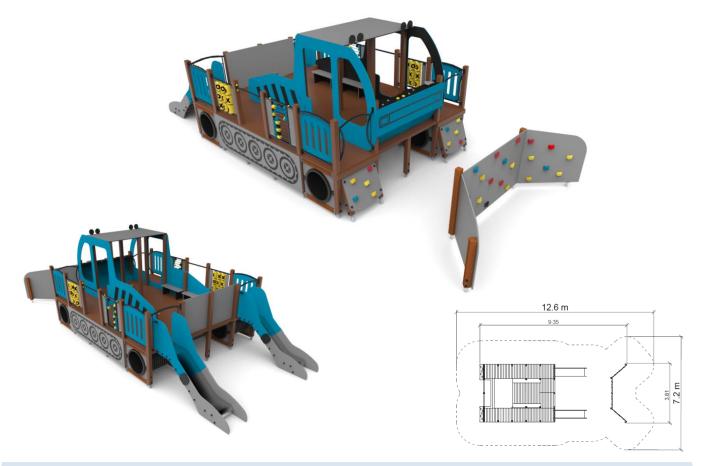

Playset Plow Seres PLAY RAT-01

## **TECHNICAL DATA**

Maximum height fall 1,5 m

Dimensions (W x L x H) 9,35 x 3,81 x 2,65 m Safety area dimensions 12,6 x 7,2 m Safety area 78,2  $m^2$ 

Recommended safety surface According to norm 1176-1:2017