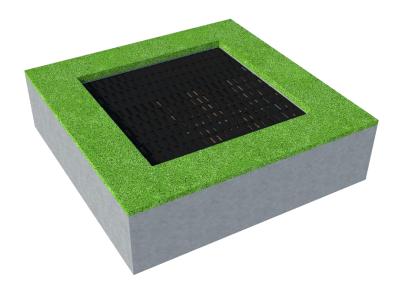

## **TECHNICAL DATA**

Dimensions (W x L x H) 1,55 x 1,55 m Safety area dimensions 4,04 x 4,04 m Safety area 14,4 m<sup>2</sup>

Recommended safety surface According to norm 1176-1:2017