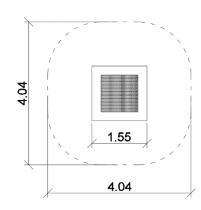

## **TECHNICAL DATA**

Dimensions (W x L x H) 1,55 x 1,55 m Safety area dimensions 4,04 x 4,04 m Safety area 14,4 m<sup>2</sup>

Recommended safety surface According to norm 1176-1:2017