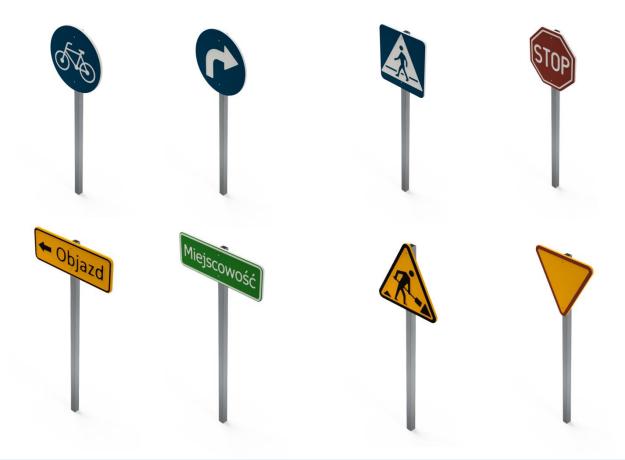

MC-ZN **TRAFFIC SIGNS Series Mini City** 

## **Available option:**

|             | PREMIUM                                                                       |
|-------------|-------------------------------------------------------------------------------|
| STEEL       | Galvanized and powder coated steel elements                                   |
| PLATES      | HDPE / HPL and HDPE plastic panels with three layers and milled drawings      |
| FOUNDATIONS | The device is permanently set in the ground, concrete concrete, min. C16 / 20 |