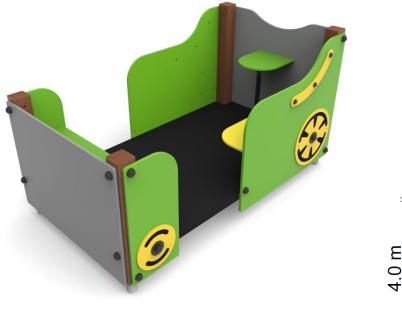

## **TECHNICAL DATA**

Maximum height fall Dimensions (W x L x H) Safety area dimensions Safety area Recommended safety surface

0,2 m 1,83 x 1,04 x 1,00 m 4,8 x 4,0 m 17,5 m<sup>2</sup> According to the norm 1176-1:2017

## Available options:

|                        | STANDARD                                                                                                              | PREMIUM                                                                                                               |
|------------------------|-----------------------------------------------------------------------------------------------------------------------|-----------------------------------------------------------------------------------------------------------------------|
| WOOD                   | construction elements made of solid wood, impregnated surface with square profile 95 x 95 mm                          | construction elements made of solid wood, impregnated surface with square profile 95 x 95 mm                          |
| PLATES                 | HPL sheet and anti-slip plywood                                                                                       | HPL and three-coat HDPE panels with milled drawings and anti-slip plywood                                             |
| FOUNDATION             | The device permanently sited in the ground with C16 / 20 class concrete                                               | The device permanently sited in the ground with C16 / 20 class concrete                                               |
| ADDITIONAL<br>ELEMENTS | construction posts protected with plastic covers; bolts and screws protected with plastic end covers; round head nuts | construction posts protected with plastic covers; bolts and screws protected with plastic end covers; round head nuts |