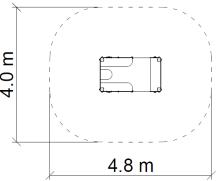

## **TECHNICAL DATA**

Maximum height fall Dimensions (W x L x H) Safety area dimensions Safety area Recommended safety surface

0,2 m 1,83 x 1,04 x 1,00 m 4,8 x 4,0 m 17,5 m<sup>2</sup> According to the norm 1176-1:2017