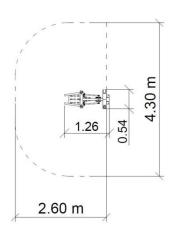

## **Exercise method:**

Sit comfortably on the seat, rest your back. Grab the handles with both hands. Pull the handles forward. Return to starting position. Repeat the exercises.

Dimensions (W x L x H) Safety area dimensions Safety area 1,26 x 0,54 x 2,0 m 2,6 x 4,3 m 10,0 m<sup>2</sup>