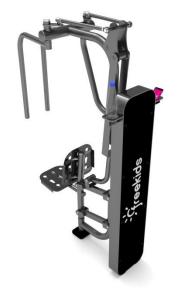

## **Device Features:**

The device strengthens the muscles of the chest, back and arms.

## **Exercise method:**

Sit comfortably on the seat, rest your back. Grab the handles with both hands. Pull the handles forward. Return to starting position. Repeat the exercises.

Dimensions (W x L x H) Safety area dimensions Safety area 1,26 x 0,54 x 2,0 m 2,6 x 4,3 m 10,0 m<sup>2</sup>