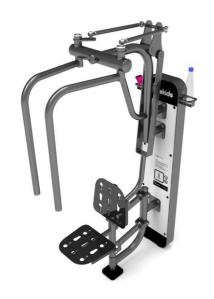

## **Device Features:**

The device strengthens the muscles of the chest, back and arms.

## **Exercise method:**

Sit comfortably on the seat, rest your back. Grab the handles with both hands. Pull the handles forward. Return to starting position. Repeat the exercises.

Dimensions (W x L x H) Safety area dimensions Safety area 1,26 x 0,54 x 2,0 m 2,6 x 4,3 m 10,0 m<sup>2</sup>